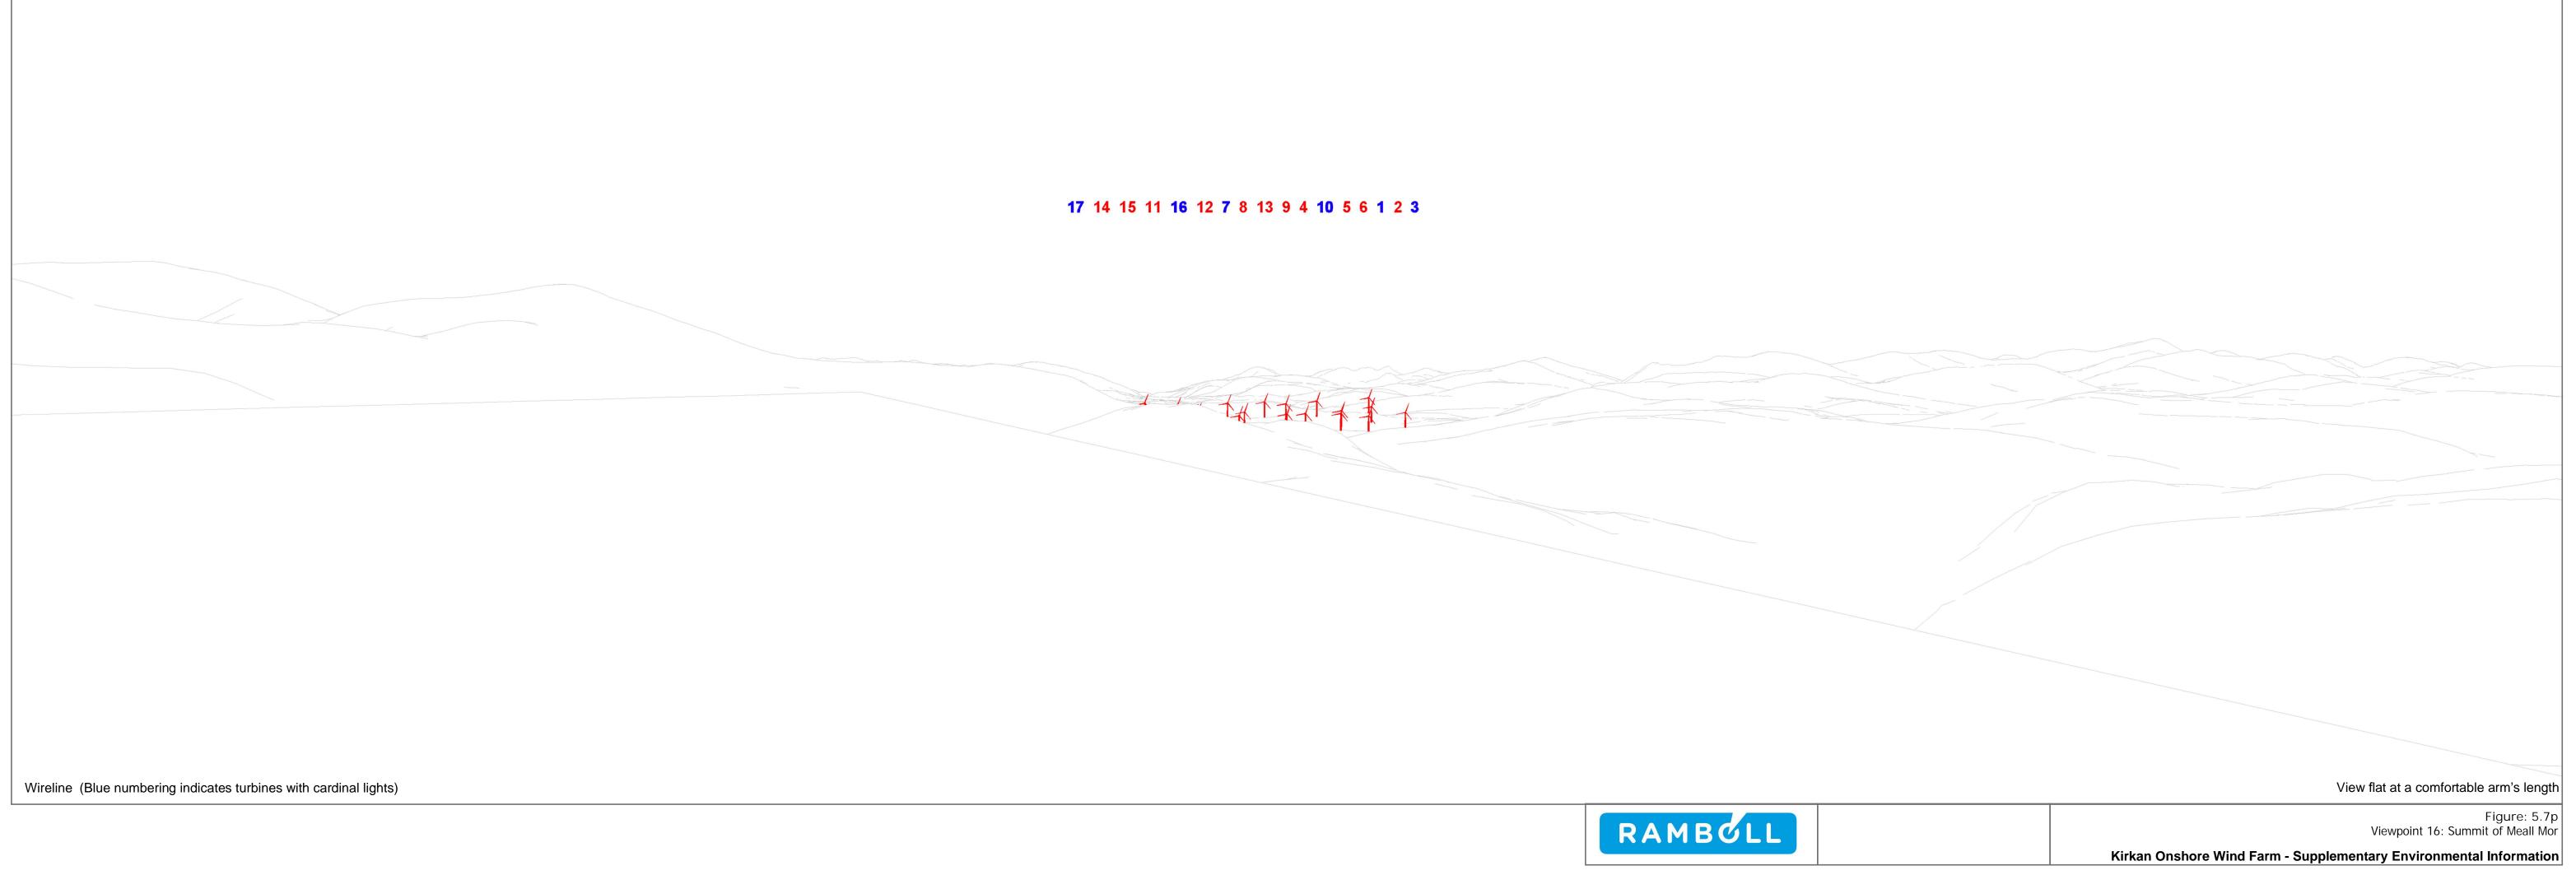

### RAMBOLL

View flat at a comfortable arm's length

Figure: 5.7q Viewpoint 17: A835, Loch Glascarnoch

|                                                           |         | ~ |      |
|-----------------------------------------------------------|---------|---|------|
|                                                           |         |   |      |
|                                                           |         |   |      |
|                                                           |         |   |      |
|                                                           |         |   |      |
|                                                           |         |   |      |
|                                                           |         |   |      |
|                                                           |         |   |      |
|                                                           |         |   |      |
|                                                           |         |   |      |
|                                                           |         |   |      |
|                                                           |         |   |      |
| Wireline (Blue numbering indicates turbines with cardinal | lights) |   |      |
|                                                           |         |   | <br> |