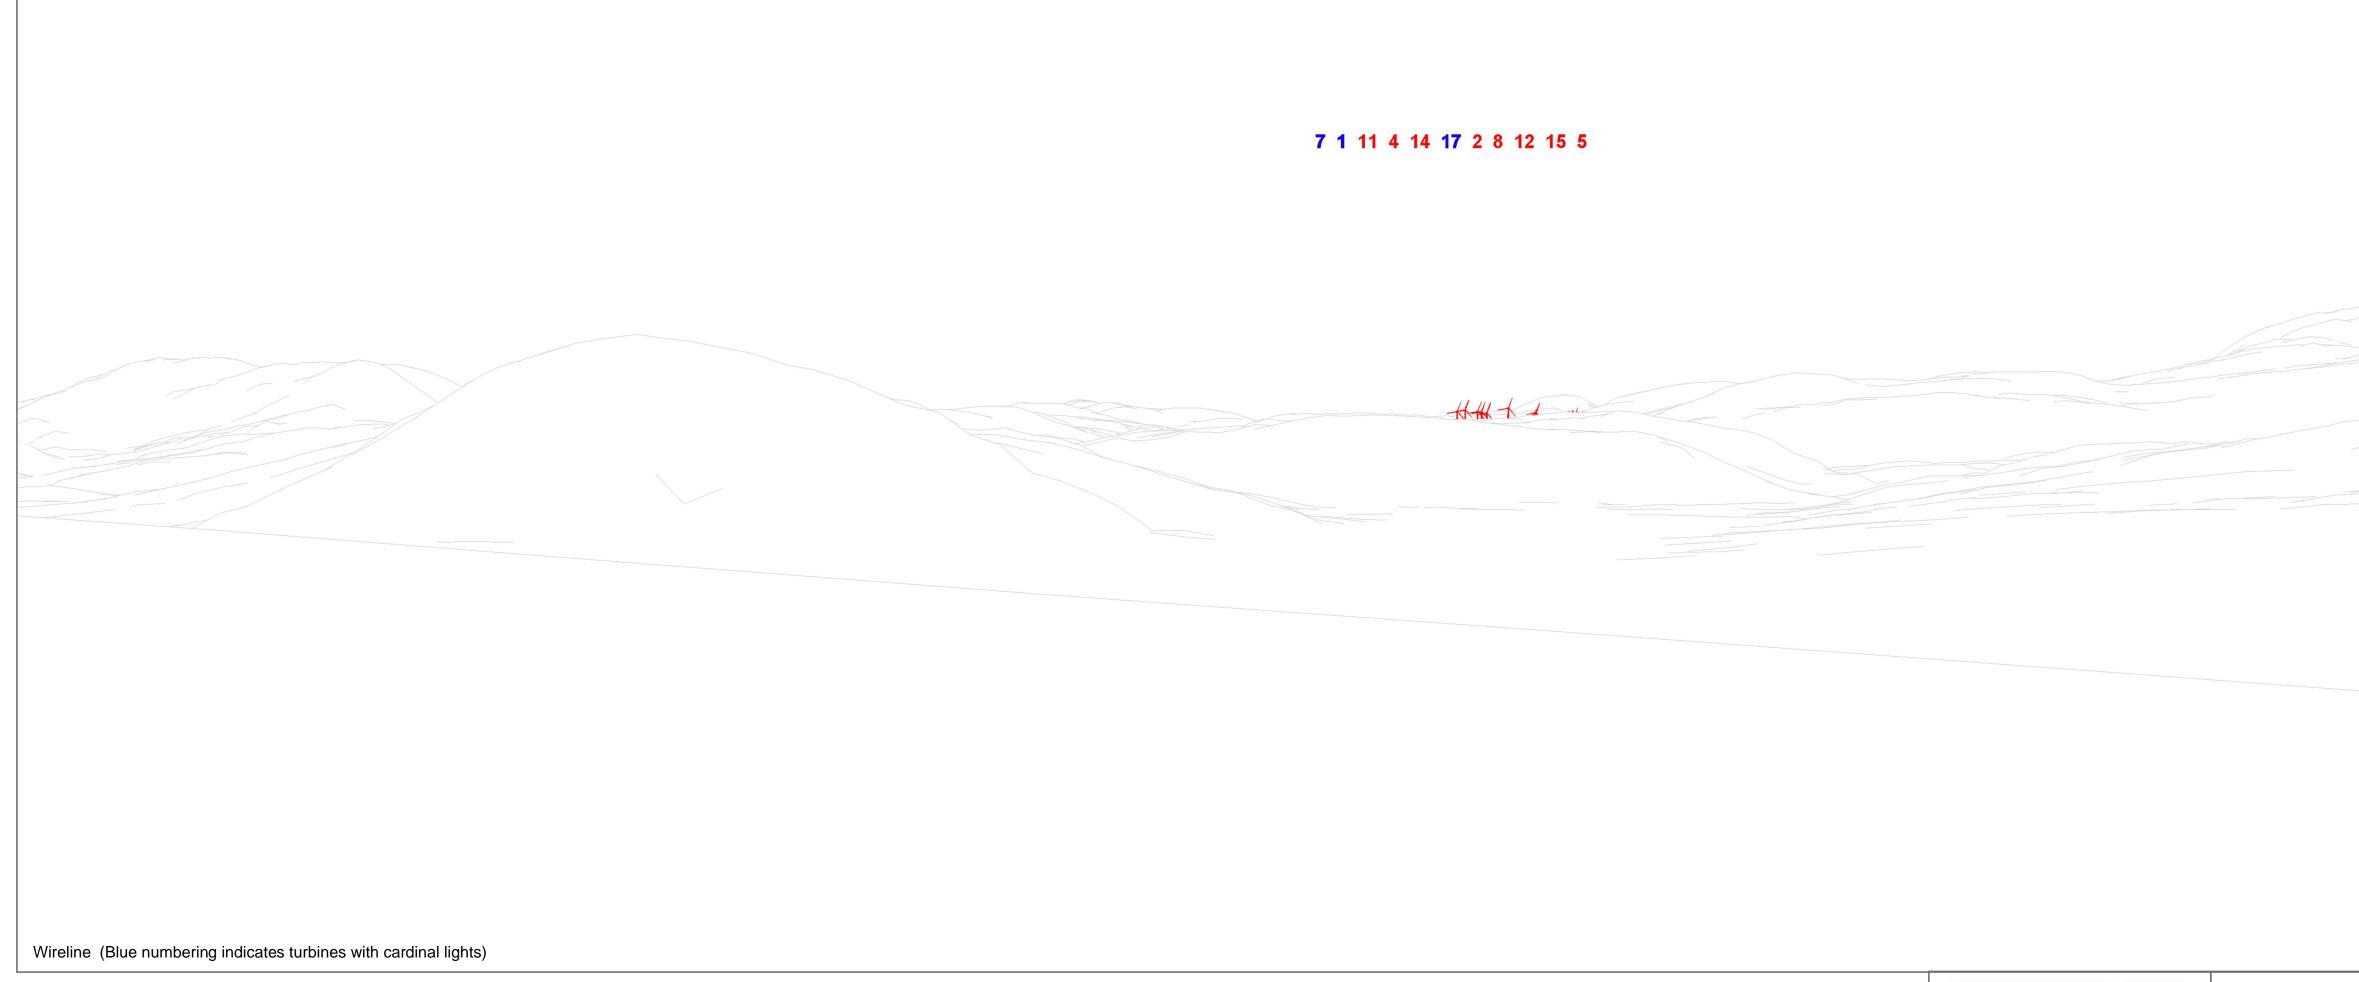

### 7 1 4 11 14

# RAMBOLL

View flat at a comfortable arm's length

Figure 5.7c Viewpoint 3: A835, near Tarvie

| Wireline (Blue numbering indicates turbines with cardinal lights) |  |
|-------------------------------------------------------------------|--|