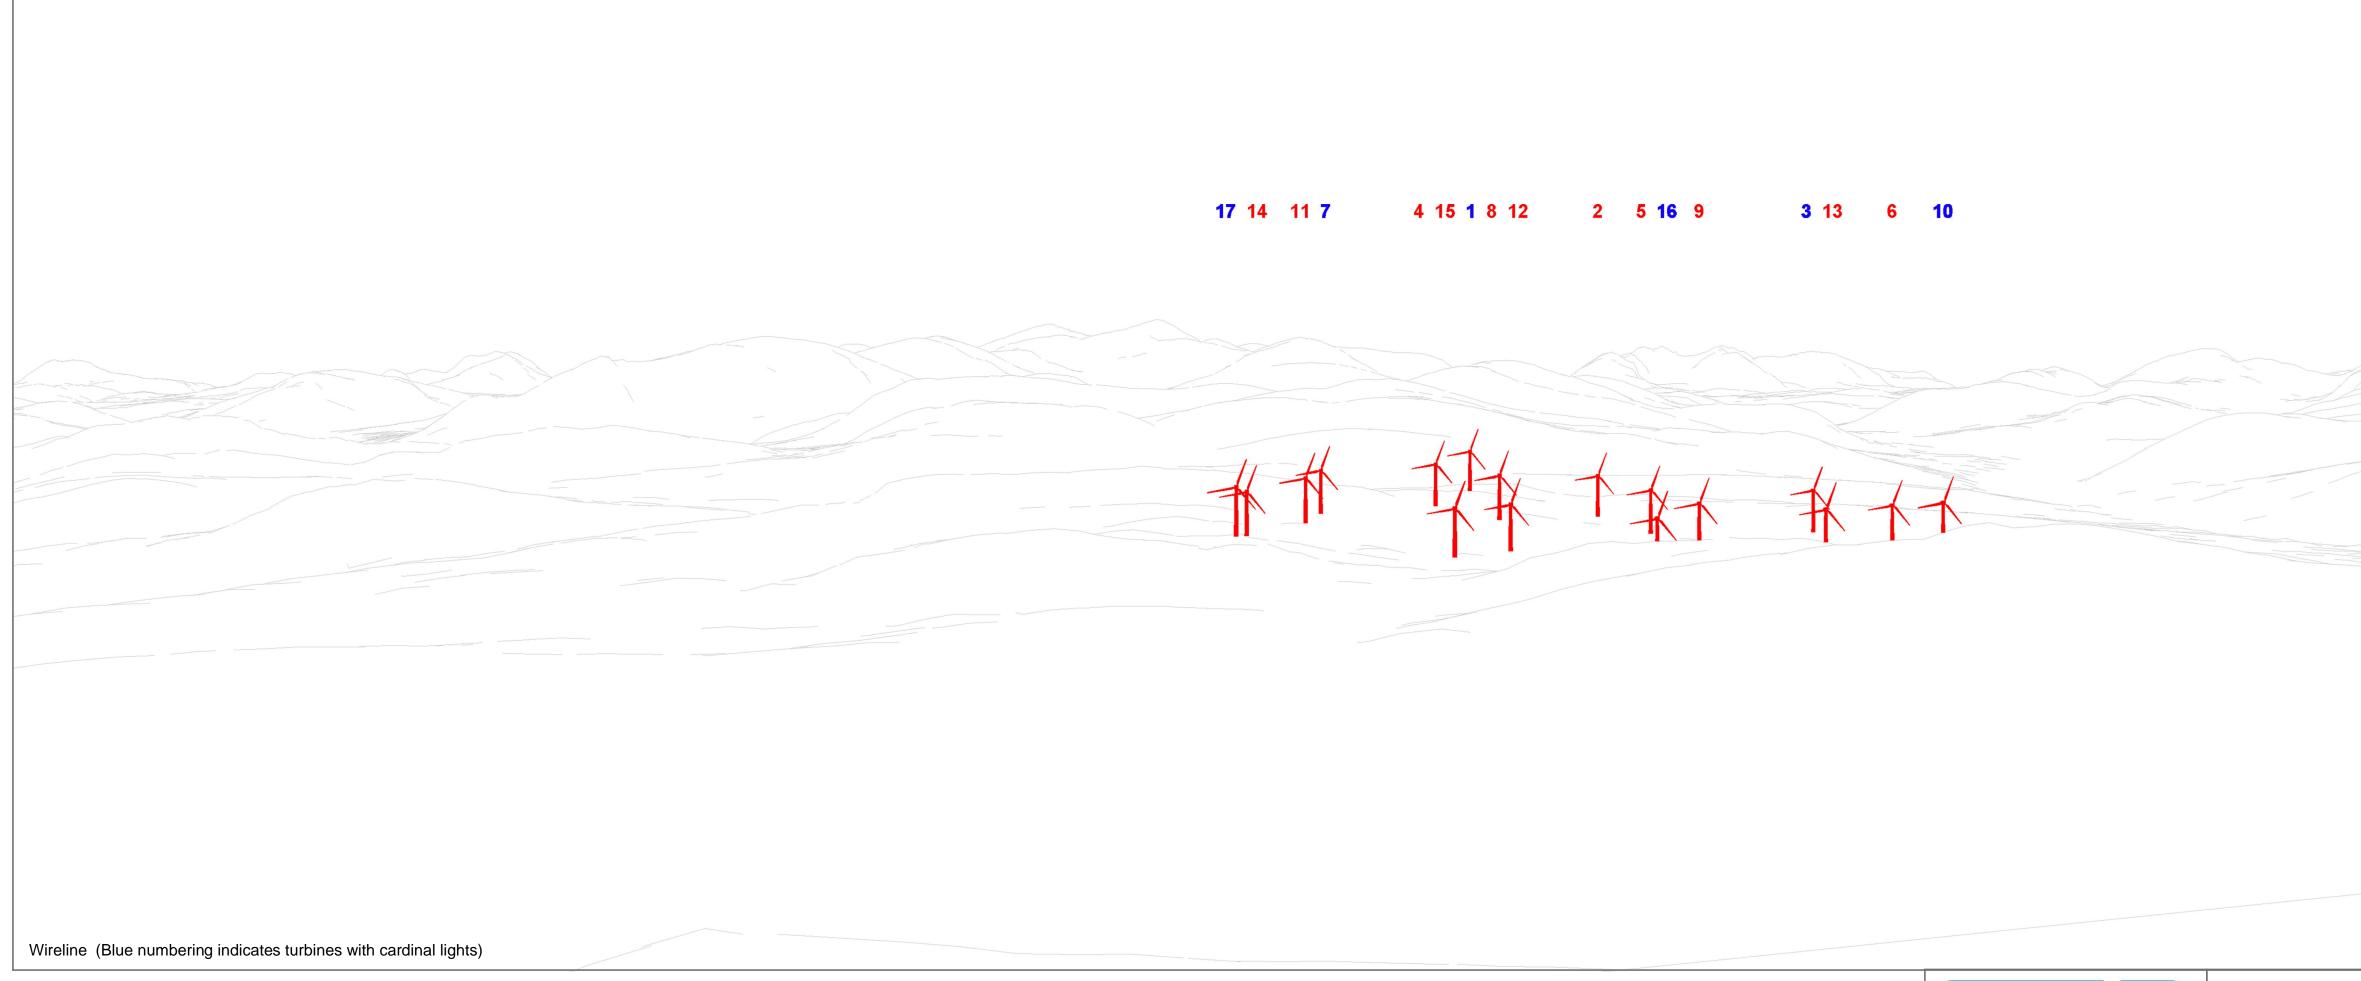

### **17** 14 11 15 7 12 **16** 8 4 9 1 13 5 2 **10** 6 **3**

## RAMBOLL

View flat at a comfortable arm's length

Figure: 5.7f Viewpoint 6: Summit of Ben Wyvis

View flat at a comfortable arm's length

Figure: 5.7g Viewpoint 7: Muir of Fairburn