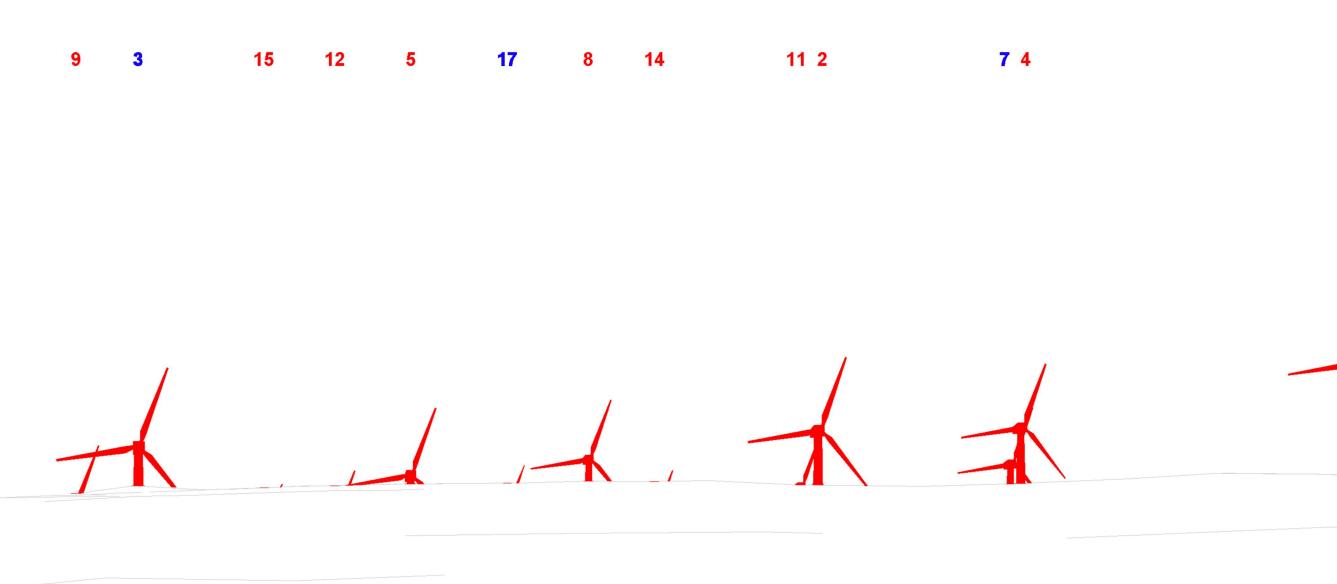

|                                                                   | 10 | 13 6 | 16 |
|-------------------------------------------------------------------|----|------|----|
|                                                                   |    |      |    |
|                                                                   |    |      |    |
| Wireline (Blue numbering indicates turbines with cardinal lights) | )  |      |    |

View flat at a comfortable arm's length

**Figure 5.7a** Viewpoint 1: A835 Aultguish Inn