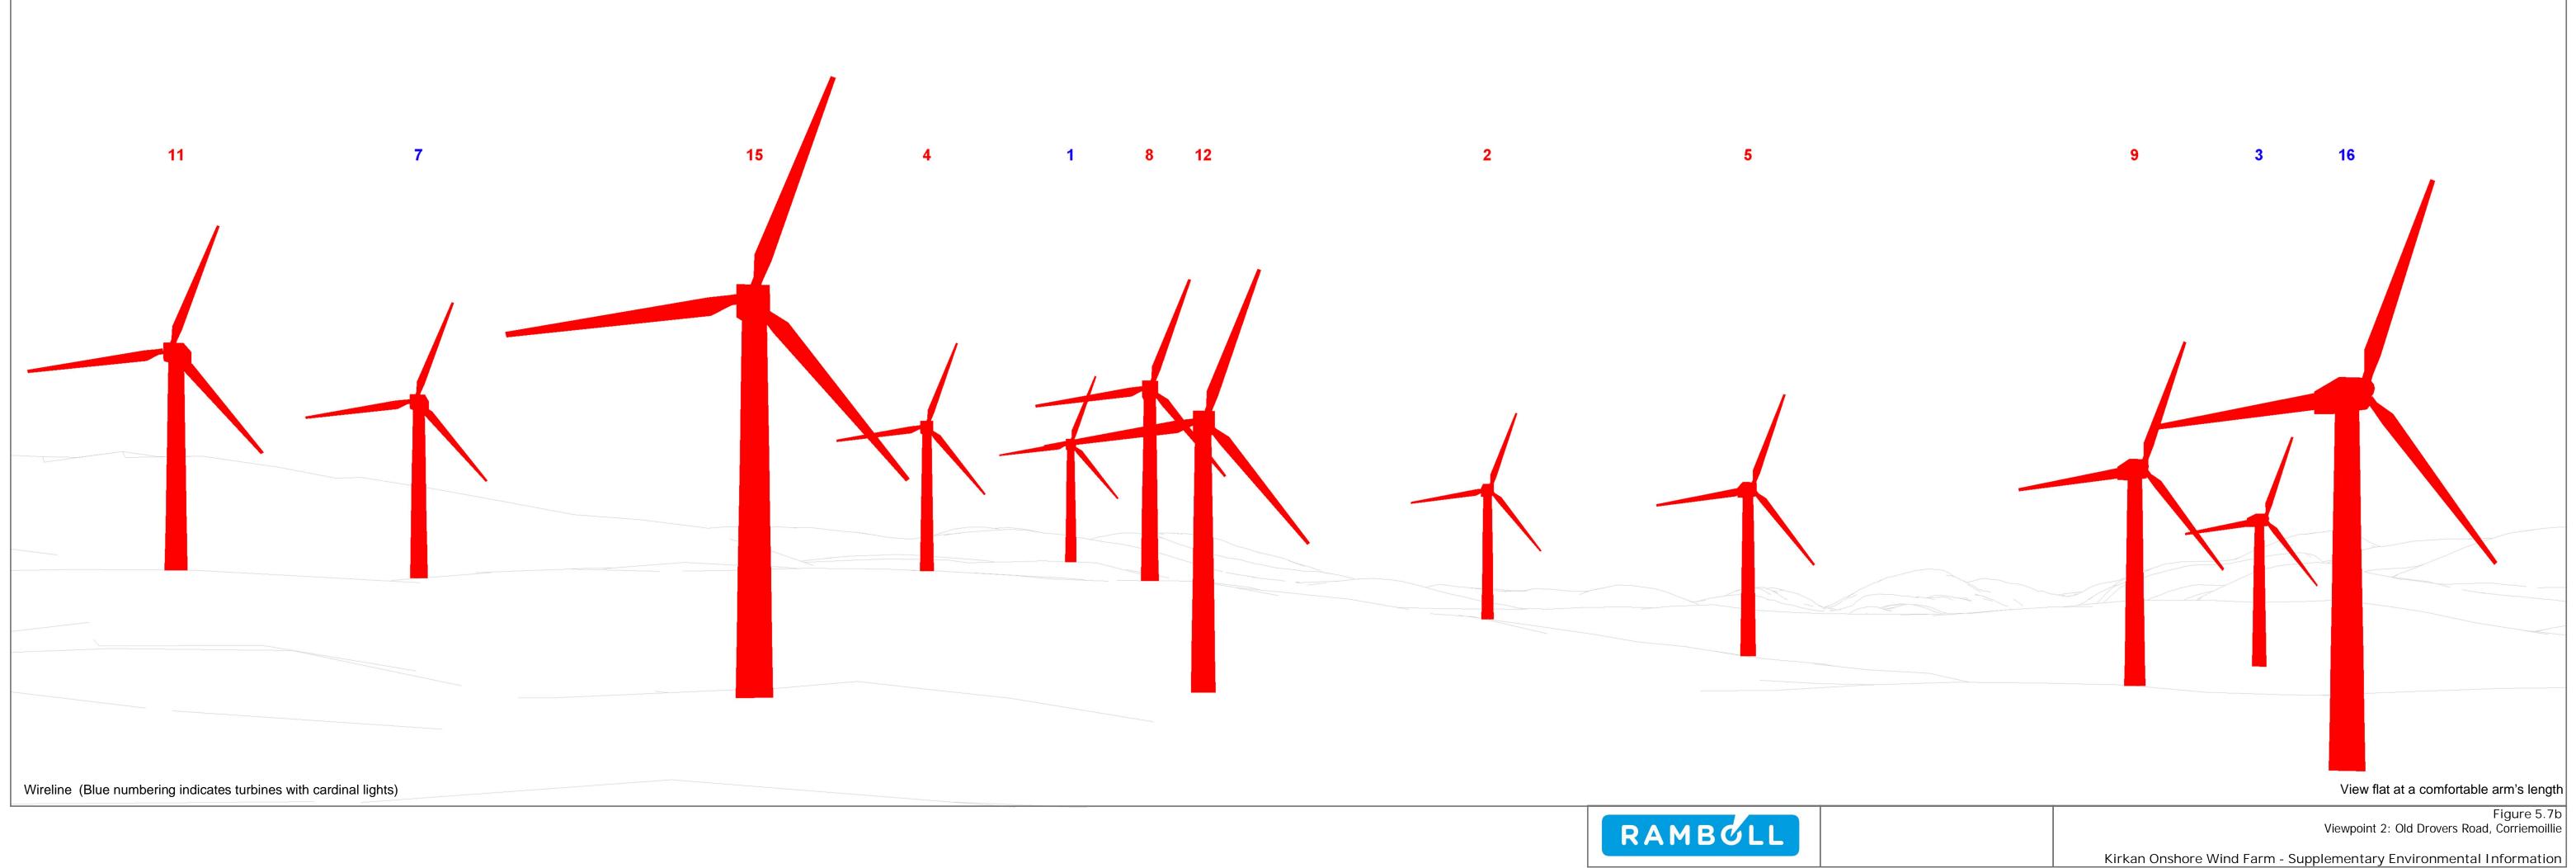

# RAMBOLL

View flat at a comfortable arm's length

Figure 5.7c Viewpoint 3: A835, near Tarvie

| Wireline (Blue numbering indicates turbines with cardinal lights) |  |
|-------------------------------------------------------------------|--|

### 1 7 4 11 14 17

### RAMBOLL

View flat at a comfortable arm's length

Figure: 5.7d Viewpoint 4: A832, Gorstans

View flat at a comfortable arm's length

Figure: 5.7e Viewpoint 5: Summit of Sgurr Marcasaidh