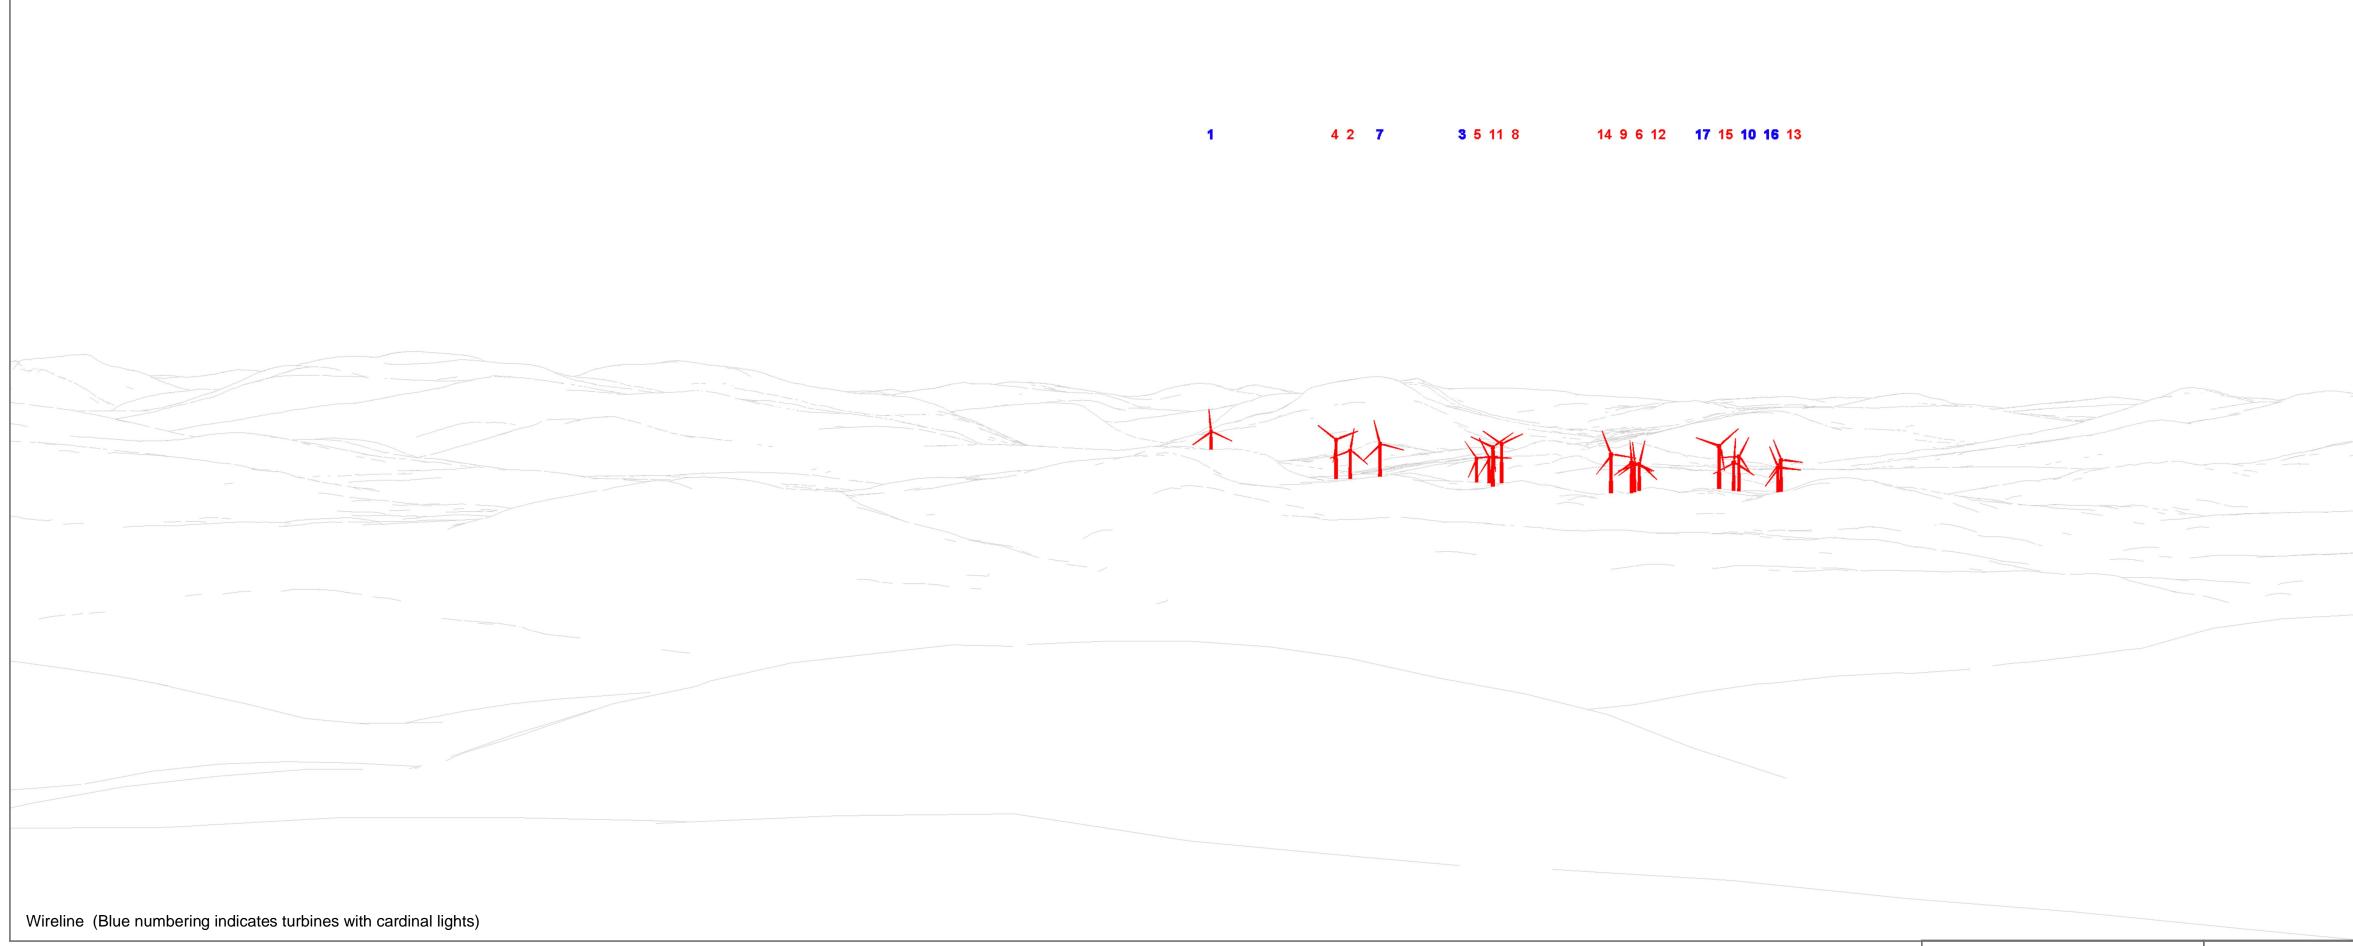

|                                                                   | 10 | 13 6 | 16 |
|-------------------------------------------------------------------|----|------|----|
|                                                                   |    |      |    |
|                                                                   |    |      |    |
| Wireline (Blue numbering indicates turbines with cardinal lights) | )  |      |    |