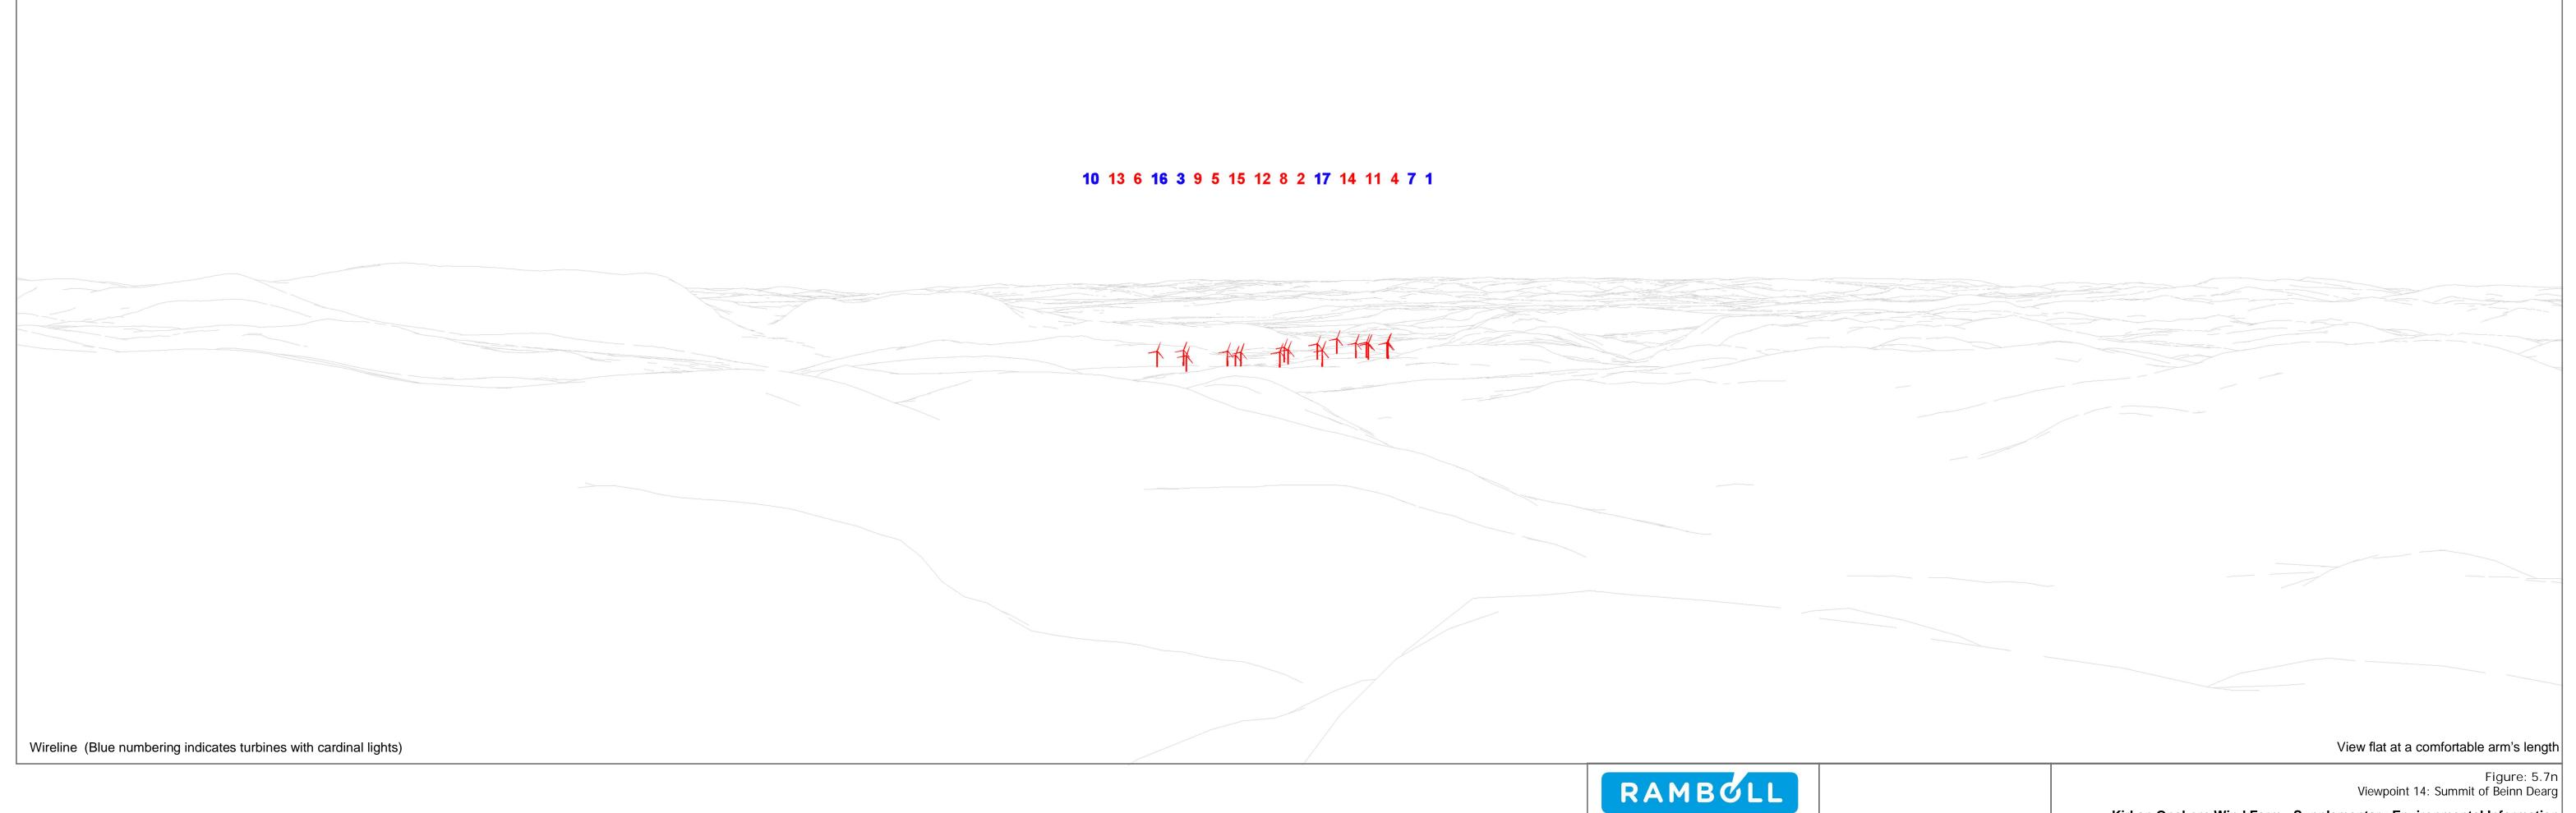

## RAMBOLL

View flat at a comfortable arm's length Figure: 5.7m Viewpoint 13: Summit of An Coileachan, Fannich range

Figure: 5.7n Viewpoint 14: Summit of Beinn Dearg