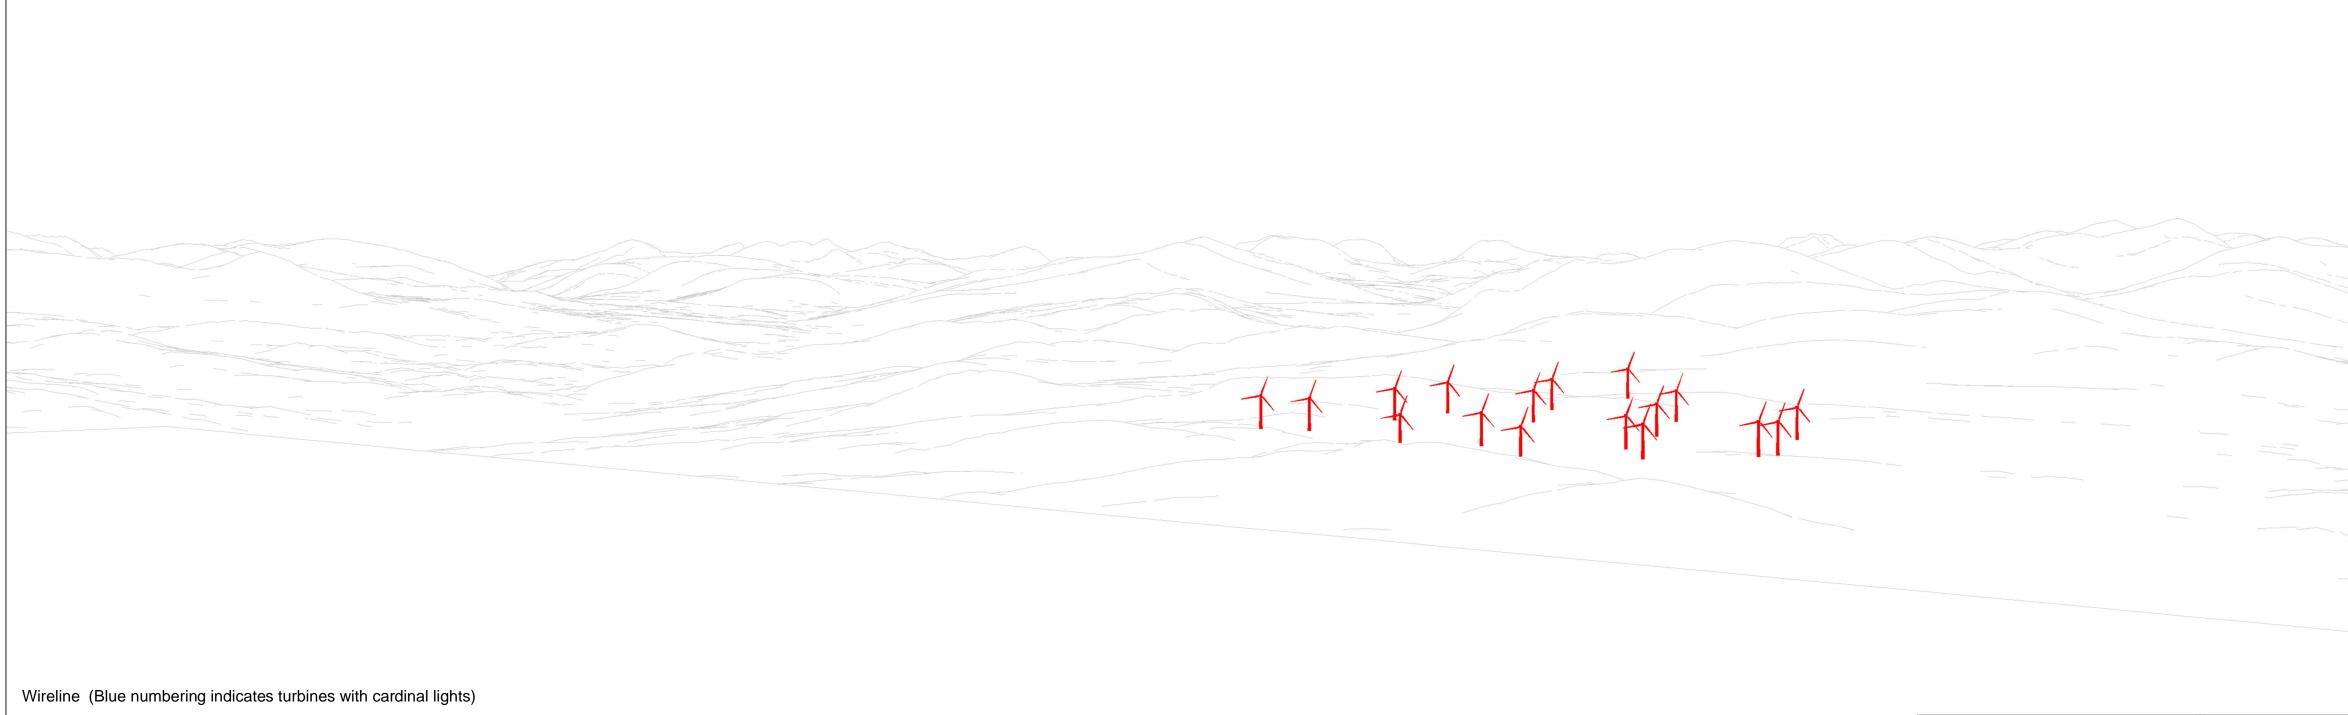

# RAMBOLL

Figure: 5.7h Viewpoint 8: Summit of Sgurr a'Muillin

View flat at a comfortable arm's length

Figure: 5.7i Viewpoint 9: Summit of Beinn a'Bhathaich Ard

View flat at a comfortable arm's length

Figure: 5.7k Viewpoint 11: Summit of Moruisg